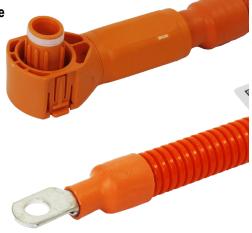

### **TERMINALS**

**Negative cable** 

Radlink connector

Positive cable

Radlink connector

M8 Ring terminal