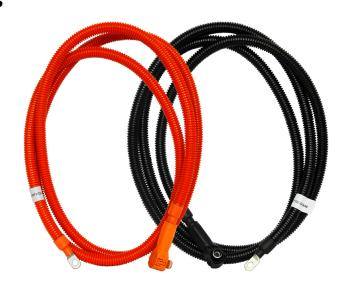

### **FEATURES**

The Pelio Power Cable Set is for use with <u>Pelio energy storage systems</u>.

The cable set is supplied with:

- 1 x 2.5m 4AWG (100A max) orange positive cable
- 1 x 2.5m 4AWG (100A max) black negative cable