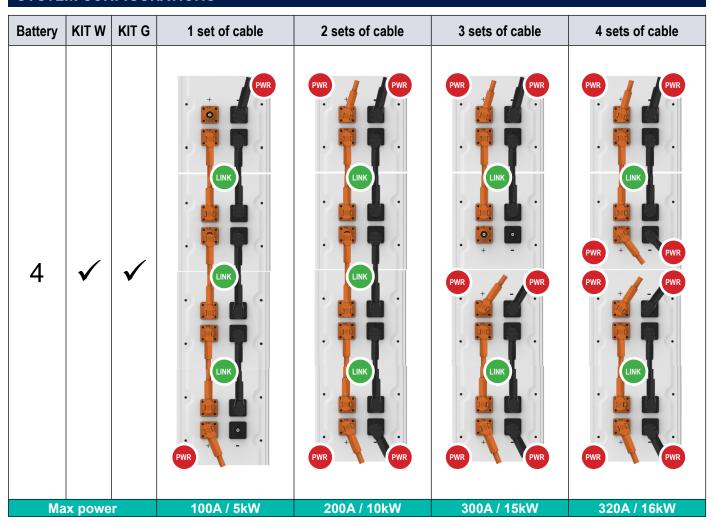

#### **SYSTEM CONFIGURATIONS**

| Battery   | KIT W    | KIT G | 1 set of cable                          | 2 sets of cable | 3 sets of cable | 4 sets of cable |
|-----------|----------|-------|-----------------------------------------|-----------------|-----------------|-----------------|
| 1         | <b>✓</b> | ✓     | PWR |                 |                 |                 |
| Max power |          |       | 80A / 4kW                               |                 |                 |                 |