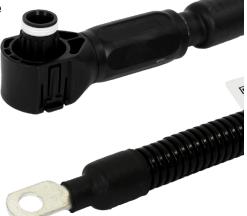

### **TERMINALS**

**Negative cable** 

Radlink connector

Positive cable

Radlink connector

M8 Ring terminal